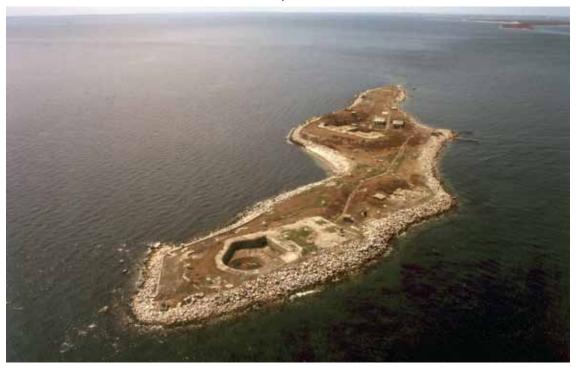

## 1890-1950

Compiled by Mark A. Berhow © Copyright 2013, Mark Berhow

> Revision Date: February 4, 2013

Fort Michie (Great Gull Island, NY)

Once part of the Harbor Defenses of Long Island Sound, NY, the island is now a national wildlife refuge. The large concrete structure in the forground is Battery J.M.K. Davis, built for a single 16-inch gun on a disappearing carriage. Photograph by Terry McGovern, 2003. American Seacoast Defenses

ARF Disappearing Gun Carriages: There were three 10" DC ARF installed in circular concrete emplacements (one at Fort San Jacinto, two at Fort Stevens) and one 16" DC ARF was emplaced at Fort Michie. All 12" and 16" BCLR emplacements *built prior to 1936* were ARF until they were casemated.